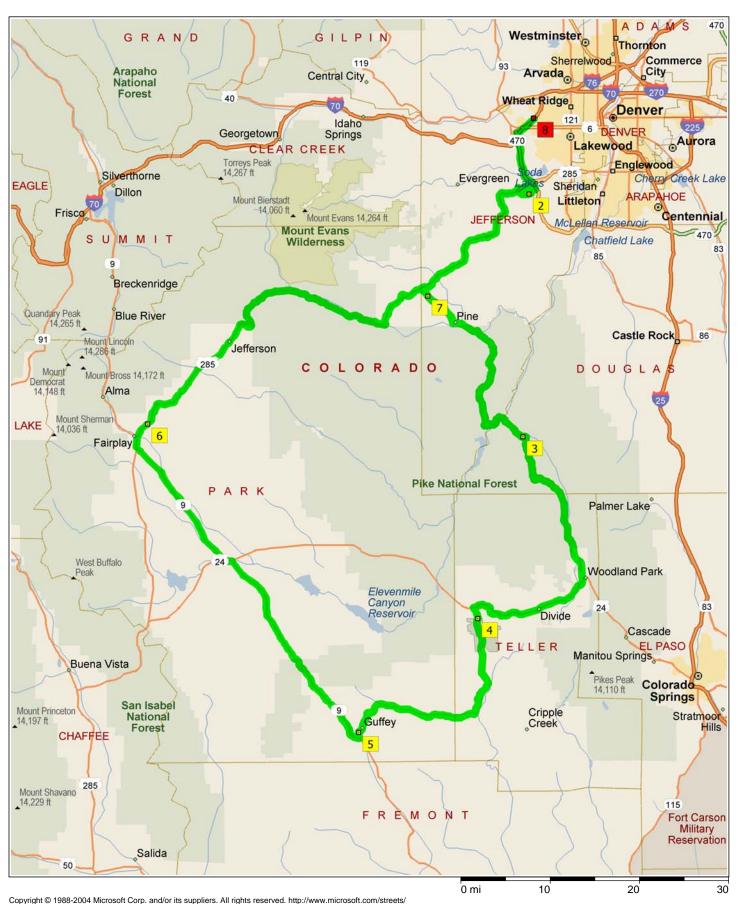

## SouthPark

246.6 miles; 5 hours, 32 minutes

| 9:00 AM  | 0.0 mi   | 1 Depart 1702 Denver West Blvd, Golden, CO 80401 on Ramp (South-West) for 0.2 mi towards I-70  |
|----------|----------|------------------------------------------------------------------------------------------------|
| 9:00 AM  | 0.2 mi   | Merge onto I-70 for 2.1 mi                                                                     |
| 9:02 AM  | 2.3 mi   | At exit 260, take Ramp (RIGHT) onto SR-470 for 6.8 mi towards CO-470 / Colorado Springs        |
| 9:08 AM  | 9.1 mi   | Turn RIGHT onto Ramp for 0.2 mi towards Quincy Avenue                                          |
| 9:09 AM  | 9.4 mi   | Bear RIGHT (West) onto Local road(s) for 21 yds                                                |
| 9:09 AM  | 9.4 mi   | Turn LEFT (South-East) onto S Eldridge St for 0.3 mi                                           |
| 9:10 AM  | 9.6 mi   | Turn RIGHT (West) onto CR-48 [W Belleview Ave] for 1.0 mi                                      |
| 9:12 AM  | 10.6 mi  | 2 At CR-48, stay on CR-48 [W Belleview Ave] (West) for 0.8 mi                                  |
| 9:13 AM  | 11.4 mi  | Keep STRAIGHT onto CR-48 [Willow Springs Rd] for 1.3 mi                                        |
| 9:15 AM  | 12.6 mi  | Turn LEFT (South) onto SR-8 for 0.2 mi                                                         |
| 9:16 AM  | 12.8 mi  | Take Ramp (RIGHT) onto US-285 for 19.4 mi towards US-285                                       |
| 9:39 AM  | 32.2 mi  | Turn LEFT (South) onto SR-126 [Pine Valley Rd] for 3.6 mi                                      |
| 9:43 AM  | 35.8 mi  | Keep STRAIGHT onto SR-126 [S Pine Valley Rd] for 5.6 mi                                        |
| 9:50 AM  | 41.4 mi  | Keep STRAIGHT onto SR-126 [Deckers Rd] for 15.5 mi                                             |
| 10:12 AM | 56.8 mi  | Road name changes to SR-67 for 3.3 mi                                                          |
| 10:17 AM | 60.1 mi  | 3 At 10446 SR-67, Sedalia, CO 80135, stay on SR-67 (East) for 19.8 mi                          |
| 10:43 AM | 79.9 mi  | Keep RIGHT onto Local road(s) for 65 yds                                                       |
| 10:43 AM | 79.9 mi  | Keep STRAIGHT onto US-24 [SR-67] for 15.0 mi                                                   |
| 11:00 AM | 94.9 mi  | Turn LEFT (South) onto CR-1 [Cripple Creek-Florissant Rd] for 1.4 mi                           |
| 11:03 AM | 96.3 mi  | 4 At CR-1, Florissant, CO 80816, stay on CR-1 [Cripple Creek-Florissant Rd] (South) for 7.8 mi |
| 11:13 AM | 104.1 mi | Turn RIGHT (West) onto CR-11 [Road S] for 4.1 mi                                               |
| 11:20 AM | 108.2 mi | Bear RIGHT (West) onto CR-112 [Guffey Rd] for 2.3 mi                                           |
| 11:23 AM | 110.4 mi | Road name changes to CR-102 for 8.8 mi                                                         |
| 11:38 AM | 119.2 mi | Keep STRAIGHT onto CR-102 [CR-59] for 4.6 mi                                                   |
| 11:45 AM | 123.9 mi | 5 At CR-102, stay on CR-102 [CR-59] (South) for 0.7 mi                                         |
| 11:46 AM | 124.5 mi | Turn RIGHT (South-West) onto Local road(s) for 76 yds                                          |
| 11:47 AM | 124.6 mi | Bear RIGHT (West) onto SR-9 for 25.7 mi                                                        |
| 12:28 PM | 150.2 mi | Turn LEFT (West) onto US-24 [SR-9] for 1.1 mi                                                  |
| 12:30 PM | 151.3 mi | Turn RIGHT (North) onto SR-9 for 16.2 mi                                                       |
| 12:55 PM | 167.5 mi | Bear RIGHT (North) onto US-285 [SR-9] for 3.0 mi                                               |
| 12:59 PM | 170.5 mi | 6 At US-285, stay on US-285 (East) for 44.0 mi                                                 |
| 1:52 PM  | 214.5 mi | Turn RIGHT (South) onto SR-126 [Pine Valley Rd] for 1.2 mi                                     |
| 1:54 PM  | 215.7 mi | 7 At SR-126, return North-West on SR-126 [Pine Valley Rd] for 1.2 mi                           |
| 1:55 PM  | 216.8 mi | Turn RIGHT (East) onto US-285 for 21.0 mi                                                      |
| 2:23 PM  | 237.8 mi | Take Ramp (RIGHT) onto SR-470 for 5.5 mi towards CO-470 / I-70                                 |
| 2:28 PM  | 243.3 mi | Take Ramp (RIGHT) onto I-70 for 2.8 mi towards I-70                                            |
| 2:31 PM  | 246.1 mi | At exit 263, turn RIGHT onto Ramp for 0.4 mi towards Denver West Boulevard                     |
| 2:31 PM  | 246.5 mi | Road name changes to Local road(s) for 21 yds                                                  |
| 2:31 PM  | 246.5 mi | Turn LEFT (North-West) onto Denver West Blvd [Denver West-Marriott Blvd] for 0.1 mi            |
| 2:32 PM  | 246.6 mi | 8 Arrive Denver West Blvd, Golden, CO 80401                                                    |
|          |          |                                                                                                |