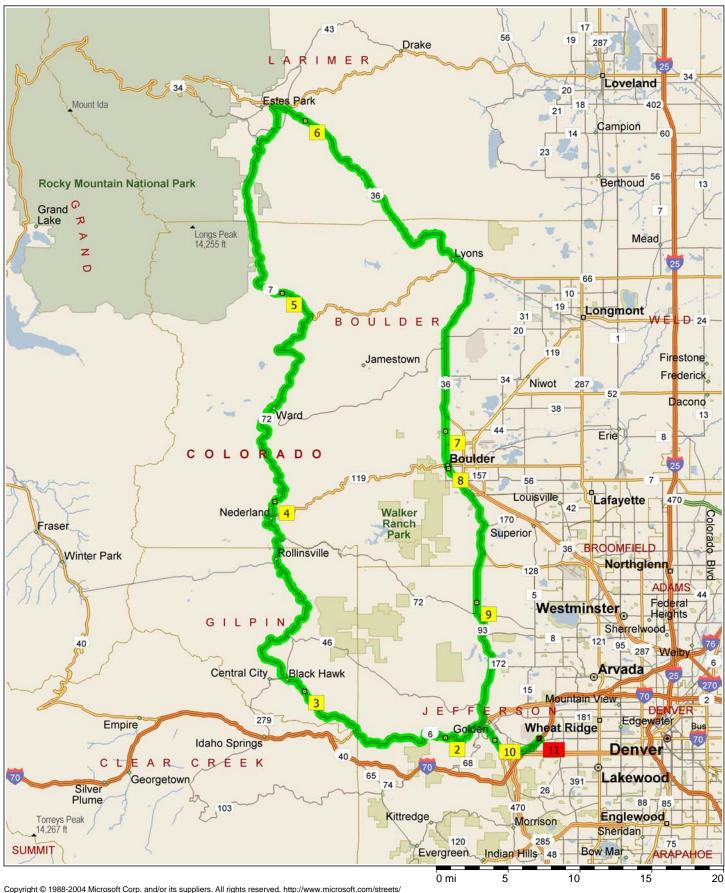

## Peak2Peak

144.5 miles; 3 hours, 20 minutes

© Copyright © 1980-2004 Microsoft Corp. and/or its Suppliers. All rights reserved. http://www.microsoft.com/streets/ © Copyright 2003 by Geographic Data Technology, Inc. All rights reserved. © 2004 NAVTEQ. All rights reserved. This data includes information taken with permission from Canadian authorities © Her Majesty the Queen in Right of Canada.

| 9:00 AM  | 0.0 mi   | Depart 1702 Denver West Blvd, Golden, CO 80401 on Ramp (South-West) for 0.2 mi towards<br>I-70      |
|----------|----------|-----------------------------------------------------------------------------------------------------|
| 9:00 AM  | 0.2 mi   | Merge onto I-70 for 0.5 mi                                                                          |
| 9:00 AM  | 0.8 mi   | At exit 262, take Ramp (RIGHT) onto I-70 Bus [US-40] for 1.1 mi towards US-40 / W Colfax Ave / US-6 |
| 9:02 AM  | 1.8 mi   | Take Local road(s) (RIGHT) onto US-6 [W 6th Ave] for 3.6 mi                                         |
| 9:07 AM  | 5.4 mi   | Turn LEFT (West) onto US-6 for 3.4 mi                                                               |
| 9:12 AM  | 8.8 mi   | 2 At US-6, stay on US-6 (West) for 8.0 mi                                                           |
| 9:24 AM  | 16.9 mi  | Keep STRAIGHT onto SR-119 for 5.4 mi                                                                |
| 9:33 AM  | 22.3 mi  | Turn RIGHT (North) onto Local road(s) for 32 yds                                                    |
| 9:33 AM  | 22.3 mi  | 3 At SR-119, return South on Local road(s) for 32 yds                                               |
| 9:33 AM  | 22.3 mi  | Turn RIGHT (North-West) onto SR-119 for 20.3 mi                                                     |
| 10:06 AM | 42.7 mi  | Keep RIGHT onto Local road(s) for 21 yds                                                            |
| 10:06 AM | 42.7 mi  | At roundabout, take the FOURTH exit onto Local road(s) for 87 yds                                   |
| 10:06 AM | 42.7 mi  | Bear RIGHT (West) onto SR-72 [W 2nd St] for 1.7 mi                                                  |
| 10:08 AM | 44.5 mi  | 4 At 33732 SR-72, Nederland, CO 80466, stay on SR-72 [Peak To Peak Hwy] (North-East) for<br>20.0 mi |
| 10:35 AM | 64.4 mi  | Turn LEFT (West) onto SR-7 for 2.6 mi                                                               |
| 10:39 AM | 67.0 mi  | 5 At 16685 SR-7, Lyons, CO 80540, stay on SR-7 (West) for 16.5 mi                                   |
| 10:59 AM | 83.6 mi  | Bear RIGHT (North) onto Local road(s) for 142 yds                                                   |
| 10:59 AM | 83.6 mi  | Bear RIGHT (East) onto US-36 [N St Vrain Ave] for 2.5 mi                                            |
| 11:02 AM | 86.2 mi  | 6 At 2279 US-36, Estes Park, CO 80517, stay on US-36 (East) for 17.3 mi                             |
| 11:26 AM | 103.5 mi | Turn LEFT (East) onto US-36 [SR-66] for 1.5 mi                                                      |
| 11:29 AM | 105.0 mi | Turn RIGHT (South) onto US-36 [SR-7] for 10.8 mi                                                    |
| 11:40 AM | 115.8 mi | Turn RIGHT (West) onto SR-7 [Broadway] for 1.1 mi                                                   |
| 11:42 AM | 116.8 mi | 7 At 4104 SR-7, Boulder, CO 80304, stay on SR-7 [Broadway] (South) for 2.4 mi                       |
| 11:47 AM | 119.2 mi | Road name changes to Broadway for 10 yds                                                            |
| 11:47 AM | 119.2 mi | Road name changes to SR-93 [Broadway] for 0.3 mi                                                    |
| 11:48 AM | 119.4 mi | 8 At 1542 Broadway, Boulder, CO 80302, stay on SR-93 [Broadway] (South) for 10.4 mi                 |
| 12:02 PM | 129.8 mi | 9 At SR-93, stay on SR-93 (South) for 9.1 mi                                                        |
| 12:12 PM | 138.9 mi | Keep STRAIGHT onto US-6 [W 6th Ave] for 1.5 mi                                                      |
| 12:14 PM | 140.4 mi | 10 At US-6, Golden, CO 80401, stay on US-6 [W 6th Ave] (South-East) for 1.9 mi                      |
| 12:16 PM | 142.4 mi | Keep LEFT onto I-70 Bus [US-40] for 1.1 mi                                                          |
| 12:18 PM | 143.5 mi | Take Ramp (LEFT) onto I-70 for 0.4 mi towards I-70                                                  |
| 12:18 PM | 143.9 mi | At exit 263, turn RIGHT onto Ramp for 0.4 mi towards Denver West Boulevard                          |
| 12:19 PM | 144.3 mi | Road name changes to Local road(s) for 21 yds                                                       |
| 12:19 PM | 144.3 mi | Turn LEFT (North-West) onto Denver West Blvd [Denver West-Marriott Blvd] for 0.1 mi                 |
| 12:20 PM | 144.5 mi | Arrive Denver West Blvd, Golden, CO 80401                                                           |