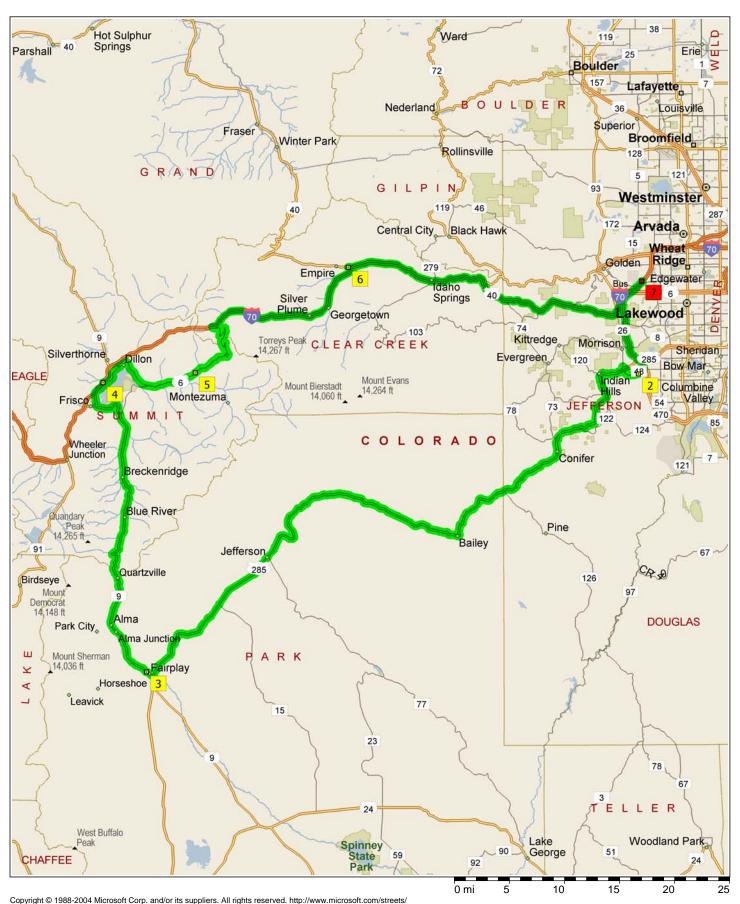

## Fairplay

181.8 miles; 3 hours, 42 minutes

| 9:00 AM  | 0.0 mi   | 1 Depart 1702 Denver West Blvd, Golden, CO 80401 on Ramp (South-West) for 0.2 mi towards I-70 |
|----------|----------|-----------------------------------------------------------------------------------------------|
| 9:00 AM  | 0.2 mi   | Merge onto I-70 for 2.1 mi                                                                    |
| 9:02 AM  | 2.3 mi   | At exit 260, take Ramp (RIGHT) onto SR-470 for 6.8 mi towards CO-470 / Colorado Springs       |
| 9:08 AM  | 9.1 mi   | Turn RIGHT onto Ramp for 0.2 mi towards Quincy Avenue                                         |
| 9:09 AM  | 9.4 mi   | Bear RIGHT (West) onto Local road(s) for 21 yds                                               |
| 9:09 AM  | 9.4 mi   | Turn LEFT (South-East) onto S Eldridge St for 0.3 mi                                          |
| 9:10 AM  | 9.6 mi   | Turn RIGHT (West) onto CR-48 [W Belleview Ave] for 0.7 mi                                     |
| 9:11 AM  | 10.4 mi  | 2 At 14779 CR-48, Morrison, CO 80465, stay on CR-48 [W Belleview Ave] (West) for 1.0 mi       |
| 9:13 AM  | 11.4 mi  | Keep STRAIGHT onto CR-48 [Willow Springs Rd] for 1.3 mi                                       |
| 9:15 AM  | 12.7 mi  | Turn LEFT (South) onto SR-8 for 0.2 mi                                                        |
| 9:16 AM  | 12.8 mi  | Take Ramp (RIGHT) onto US-285 for 65.3 mi towards US-285                                      |
| 10:34 AM | 78.1 mi  | Keep RIGHT onto Local road(s) for 120 yds                                                     |
| 10:34 AM | 78.2 mi  | Bear RIGHT (West) onto SR-9 for 0.7 mi                                                        |
| 10:35 AM | 78.9 mi  | 3 At SR-9, Fairplay, CO 80440, stay on SR-9 (West) for 31.4 mi                                |
| 11:16 AM | 110.3 mi | Turn RIGHT (East) onto Dam Rd for 0.1 mi                                                      |
| 11:17 AM | 110.4 mi | Road name changes to Dillon Dam Rd for 1.1 mi                                                 |
| 11:20 AM | 111.6 mi | Turn LEFT (North) onto Local road(s) for 0.2 mi                                               |
| 11:20 AM | 111.8 mi | 4 At I-70, Dillon, CO 80435, return South on Local road(s) for 0.2 mi                         |
| 11:21 AM | 112.1 mi | Turn LEFT (East) onto Dillon Dam Rd for 2.4 mi                                                |
| 11:25 AM | 114.5 mi | Turn RIGHT (East) onto US-6 for 8.4 mi                                                        |
| 11:39 AM | 122.9 mi | 5 At US-6, stay on US-6 (North-East) for 11.6 mi                                              |
| 11:53 AM | 134.5 mi | Take Ramp onto I-70 [US-6] for 15.4 mi towards I-70                                           |
| 12:08 PM | 150.0 mi | At exit 232, turn RIGHT onto Ramp for 0.5 mi towards US-40 / Empire / Granby                  |
| 12:09 PM | 150.4 mi | Keep LEFT to stay on Ramp for 32 yds                                                          |
| 12:09 PM | 150.5 mi | Bear LEFT (West) onto US-40 for 0.2 mi                                                        |
| 12:09 PM | 150.6 mi | 6 At 14460 US-40, Idaho Springs, CO 80452, return East on US-40 for 0.2 mi                    |
| 12:10 PM | 150.8 mi | Keep STRAIGHT onto Ramp for 0.4 mi                                                            |
| 12:10 PM | 151.2 mi | Take Ramp (RIGHT) onto I-70 [US-40] for 30.1 mi towards I-70                                  |
| 12:41 PM | 181.3 mi | At exit 263, turn RIGHT onto Ramp for 0.4 mi towards Denver West Boulevard                    |
| 12:41 PM | 181.7 mi | Road name changes to Local road(s) for 21 yds                                                 |
| 12:41 PM | 181.7 mi | Turn LEFT (North-West) onto Denver West Blvd [Denver West-Marriott Blvd] for 0.1 mi           |
| 12:42 PM | 181.8 mi | 7 Arrive Denver West Blvd, Golden, CO 80401                                                   |
|          |          |                                                                                               |