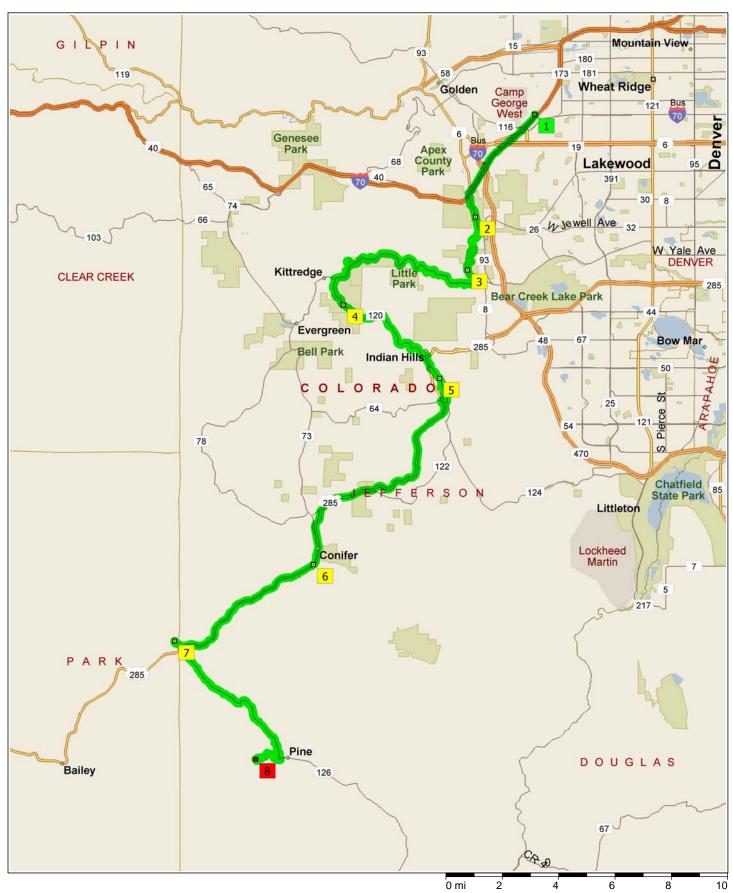

## ClearviewPineValleyRanch

46.1 miles; 1 hour, 25 minutes

| 9:00 AM  | 0.0 mi  | Depart Marriott Denver West Hotel [1717 Denver West Blvd, Golden, CO 80401, (303) 279-9100] on Denver West Blvd [Denver West-Marriott Blvd] (South-East) for 54 yds |
|----------|---------|---------------------------------------------------------------------------------------------------------------------------------------------------------------------|
| 9:00 AM  | 0.1 mi  | Take Ramp (RIGHT) onto I-70 for 3.5 mi towards I-70                                                                                                                 |
| 9:03 AM  | 3.6 mi  | At exit 259, turn RIGHT onto Ramp for 0.2 mi towards CO-26 / Morrison                                                                                               |
| 9:04 AM  | 3.7 mi  | Keep STRAIGHT onto Local road(s) for 10 yds                                                                                                                         |
| 9:04 AM  | 3.7 mi  | Turn LEFT (South) onto I-70 Bus [SR-26] for 174 yds                                                                                                                 |
| 9:04 AM  | 3.8 mi  | Road name changes to SR-26 for 0.8 mi                                                                                                                               |
| 9:05 AM  | 4.6 mi  | 2 At SR-26, Golden, CO 80401, stay on SR-26 (South) for 0.5 mi                                                                                                      |
| 9:06 AM  | 5.2 mi  | Keep RIGHT onto CR-93 for 43 yds                                                                                                                                    |
| 9:06 AM  | 5.2 mi  | Turn RIGHT (West) onto W Alameda Pky for 0.7 mi                                                                                                                     |
| 9:10 AM  | 5.9 mi  | Road name changes to Local road(s) for 0.7 mi                                                                                                                       |
| 9:14 AM  | 6.6 mi  | Turn RIGHT (West) onto Local road(s) for 0.3 mi                                                                                                                     |
| 9:16 AM  | 6.9 mi  | 3 At near Morrison, stay on Local road(s) (South) for 0.8 mi                                                                                                        |
| 9:19 AM  | 7.7 mi  | Road name changes to Bear Creek Ave for 120 yds                                                                                                                     |
| 9:20 AM  | 7.8 mi  | Turn RIGHT (West) onto SR-74 [Bear Creek Rd] for 7.3 mi                                                                                                             |
| 9:34 AM  | 15.1 mi | Bear LEFT (West) onto SR-74 for 0.2 mi                                                                                                                              |
| 9:34 AM  | 15.3 mi | Turn LEFT (South) onto CR-120 [Meyers Gulch Rd] for 1.1 mi                                                                                                          |
| 9:36 AM  | 16.3 mi | 4 At 3965 Meyers Gulch Rd, Evergreen, CO 80439, stay on CR-120 [Meyers Gulch Rd] (South-East) for 0.8 mi                                                            |
| 9:38 AM  | 17.2 mi | Bear LEFT (East) onto CR-120 [Parmalee Gulch Rd] for 2.2 mi                                                                                                         |
| 9:43 AM  | 19.3 mi | Bear LEFT (East) onto CR-120 [S Parmalee Gulch Rd] for 1.5 mi                                                                                                       |
| 9:46 AM  | 20.8 mi | Turn RIGHT (South-West) onto US-285 for 0.3 mi                                                                                                                      |
| 9:47 AM  | 21.2 mi | Turn LEFT (East) onto CR-122 [S Turkey Creek Rd] for 0.7 mi                                                                                                         |
| 9:49 AM  | 21.8 mi | 5 At 6236 CR-122, Morrison, CO 80465, stay on CR-122 [S Turkey Creek Rd] (South-East) for 0.9 mi                                                                    |
| 9:51 AM  | 22.8 mi | Turn RIGHT (South-West) onto CR-64 [N Turkey Creek Rd] for 0.2 mi                                                                                                   |
| 9:52 AM  | 23.0 mi | Bear RIGHT (North) onto Ramp, then immediately turn RIGHT (South) onto US-285 for 9.2 mi towards US-285                                                             |
| 10:02 AM | 32.1 mi | 6 At US-285, stay on US-285 (West) for 5.9 mi                                                                                                                       |
| 10:09 AM | 38.1 mi | Turn RIGHT (North-West) onto Mt Evans Blvd for 0.2 mi                                                                                                               |
| 10:09 AM | 38.2 mi | Road name changes to CR-74 [Mt Evans Blvd] for 0.2 mi                                                                                                               |
| 10:10 AM | 38.5 mi | 7 At 384 CR-74, Pine, CO 80470, return South on CR-74 [Mt Evans Blvd] for 0.2 mi                                                                                    |
| 10:11 AM | 38.7 mi | Road name changes to Mt Evans Blvd for 0.2 mi                                                                                                                       |
| 10:12 AM | 38.8 mi | Road name changes to SR-126 [Pine Valley Rd] for 3.6 mi                                                                                                             |
| 10:17 AM | 42.4 mi | Keep STRAIGHT onto SR-126 [S Pine Valley Rd] for 2.3 mi                                                                                                             |
| 10:20 AM | 44.8 mi | Turn RIGHT (South) onto Crystal Lake Rd for 0.9 mi                                                                                                                  |
| 10:23 AM | 45.7 mi | Road name changes to Local road(s) for 0.3 mi                                                                                                                       |
| 10:25 AM | 46.1 mi | 8 Arrive near Pine                                                                                                                                                  |
|          |         |                                                                                                                                                                     |